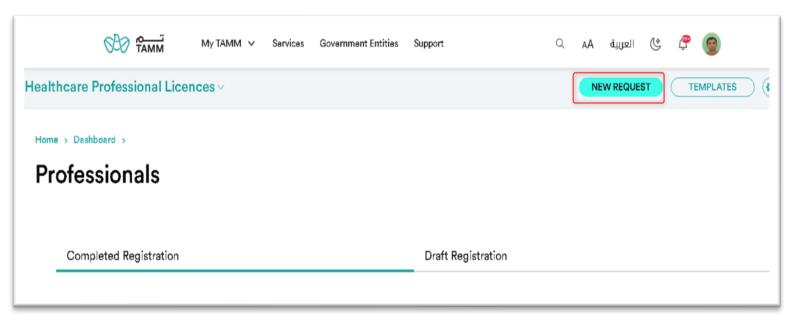

# 2.1. Health Service Module & dashboard

- Upon selecting 'Services' and then 'Workspaces' on the portal, applicants will find the Health Services module readily available.
- Once the Health Services section is accessed, applicants will be able to access the Health Professional Licensing module.
- In the Health Professional Licensing section, applicants will have the option to access a 'New Request' button, facilitating the initiation of their application process.