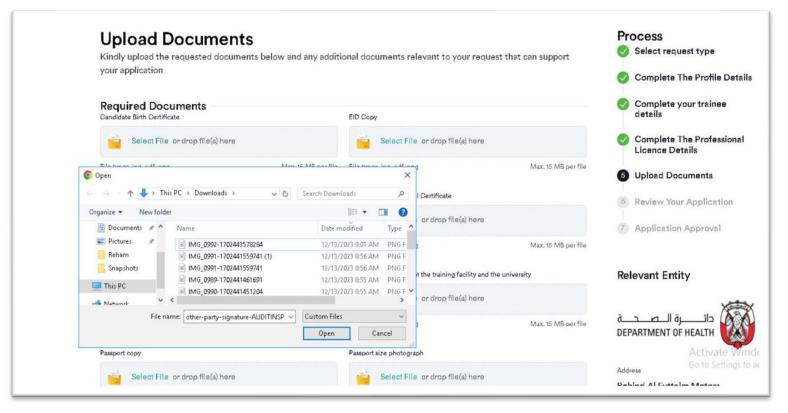

#### **Required Documents:**

- The required attachments will vary based on the student's grade and whether they have selected 'Child of UAE Mother'. In addition to common documents.
- For uploading attachments, the applicant should follow these steps:
  - 1. Click on the "Select File" link.
  - 2. Select the desired document from their files.

| Required Documents                                        |                                                        |                     | Complete your train                        | nee details |
|-----------------------------------------------------------|--------------------------------------------------------|---------------------|--------------------------------------------|-------------|
| Candidate Birth Certificate                               | EID Copy                                               |                     | O Complete The Profe                       | Inneise     |
| Select File or drop file(s) here                          | Select File or drop file(s) here                       |                     | Licence Details                            |             |
| File types .jpg .pcff .png Max. 15 MB per 1               | le Filetypes.jpg.pdf.png                               | Max. 15 MB per file | 6 Upload Documents                         |             |
| Family Book for UAE nationals and children of UAE mothers | High Secondary School Certificate                      |                     | 6 Review Your Applic                       | stion       |
| Select File or drop file(s) here                          | Select File or drop file(s) here                       |                     | (7) Application Approv                     | al          |
| File types jpg .pdf .png Max. 15 MB per 1                 | le Filetypes jpg pdf png                               | Max. 15 MB per file |                                            |             |
| Mother Passport                                           | Nomination Letter from the training facility and the u | niversity           | Relevant Entity                            |             |
| Select File or drop file(a) here                          | Select File or drop file(s) here                       |                     | الاست الحسيد ا                             | 1           |
| File types jpg. pdf. png Max. 15 MB per i                 | le Filetypes.jpg.pdf.png                               | Max. 15 MB per file | DEPARTMENT OF HEALTH                       |             |
| Passport copy                                             | Passport size photograph                               |                     | Address                                    |             |
| Select File or drop file(s) here                          | Select File or drop file(s) here                       |                     | Behind Al Futtaim Motor<br>Road, Abu Dhabi | s, Airport  |
| File types .jpg.pdf.png Max. 15 MB per i                  | le Filetypes jpg jpg                                   | Max. 15 MB per file | Phone number                               |             |
| Recent CV                                                 |                                                        |                     | +9712 449 3333                             |             |
| Select File or drop file(s) here                          |                                                        |                     | Website                                    |             |
| approve that on on one studied tights                     |                                                        |                     | https://doh.gov.ae/                        | Activa      |
| File types jpg pdf png Max. 15 MB peri                    | le                                                     |                     | Email                                      | Go to S     |

Figure 17: Required Documents

Figure 18: Add Document