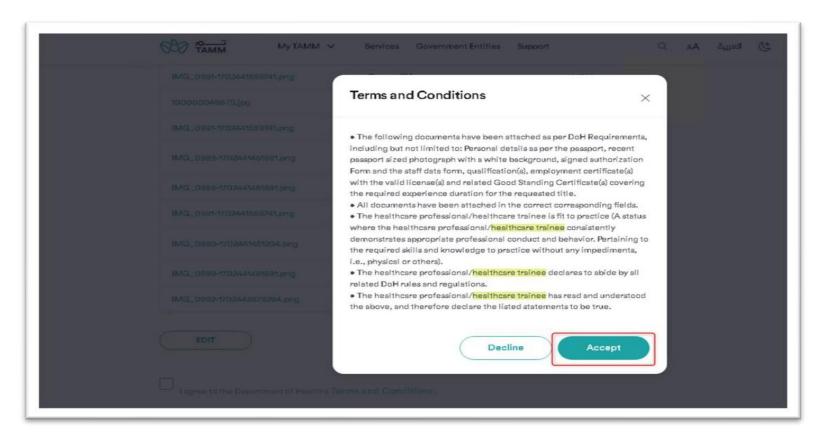

Figure 19: Review Page

• It's essential for the applicant to read and acknowledge the terms and conditions by ticking the checkbox prior to submitting their request.

|                            | Recent CV                                                       | 142 kb |  |
|----------------------------|-----------------------------------------------------------------|--------|--|
| 1000000496 (1).jpg         | Passport size photograph                                        | 324 kb |  |
| IMG_0991-1702441559741.png | Passport copy                                                   | 142 kb |  |
| IMG_0989-1702441461691.png | Nomination Letter from the training facility and the university | 144 kb |  |
| IMG_0989-1702441461691.png | Mother Passport                                                 | 144 kb |  |
| IMG_0991-1702441559741.png | High Secondary School Certificate                               | 142 kb |  |
| IMG_0990-1702441451204.png | Family Book for UAE nationals and children of UAE mothers       | 100 kb |  |
| IMG_0989-1702441461691.png | EID Copy                                                        | 144 kb |  |
| IMG_0992-1702443578284.png | Candidate Birth Certificate                                     | 67 kb  |  |

Figure 20: Terms & Conditions

Figure 21: Terms & Conditions-Accept

• Once the terms and conditions are accepted, the applicant must click on the "Next Button" to proceed with submitting their application.