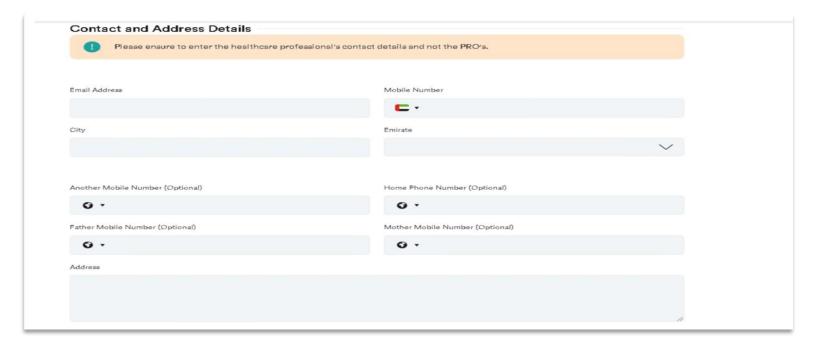

#### **Contact & Address Details**

• The applicant must provide the necessary contact and address details, such as Email Address, Mobile Number, City, Emirate, and Address.

Figure 11: Contact & Address Details