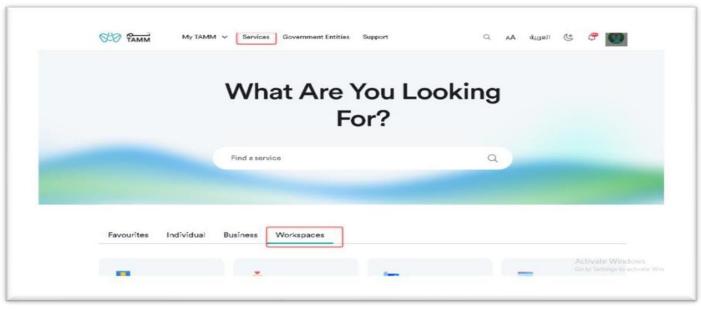

# 2. Access the service through TAMM portal.

• Applicants can easily access the service by navigating to the TAMM portal, selecting 'Services', and then choosing 'Workspaces'.

Figure 1: Applicant Home Page