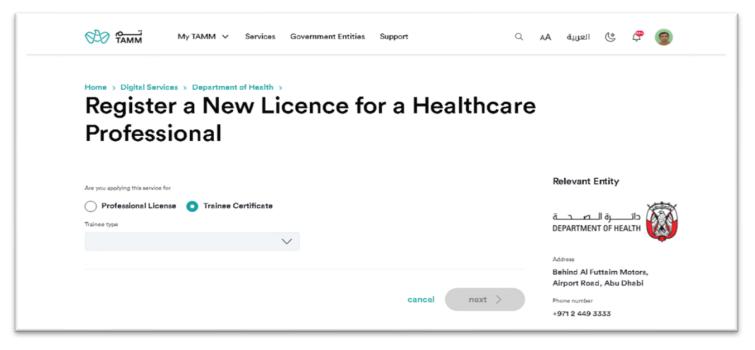

Figure 5: Service Link

- Applicants are required to choose the request type labeled "Trainee Certificate". Upon this selection, a dropdown list specifying different trainee types will become available for further selection.
- To continue, the applicant must click on the "Next" button.

Figure 6: Request Type

| ₩у ТАММ ~                                    | Services Government Entities Support | ې العربية 🗛 ک 🗐                                                                              |
|----------------------------------------------|--------------------------------------|----------------------------------------------------------------------------------------------|
| -                                            | v Licence for a Healt                | thcare                                                                                       |
| Professional                                 |                                      |                                                                                              |
| Are you applying this service for            |                                      | Relevant Entity                                                                              |
| Professional License Trainee Ce Trainee type | rtificate                            | دائـــــرة الـــمـــدــة<br>DEPARTMENT OF HEALTH                                             |
| Observer                                     |                                      | <sup>Address</sup><br>Behind Al Futtaim Motors,<br>Airport Road, Abu Dhabi                   |
| Gap of Practice<br>Clinical Training         | cancel                               | next > Phone number<br>+971 2 449 3333                                                       |
|                                              |                                      | Website Activate Window<br>https://doh.gov.ae <sup>j</sup> <sup>o</sup> to Settings to activ |