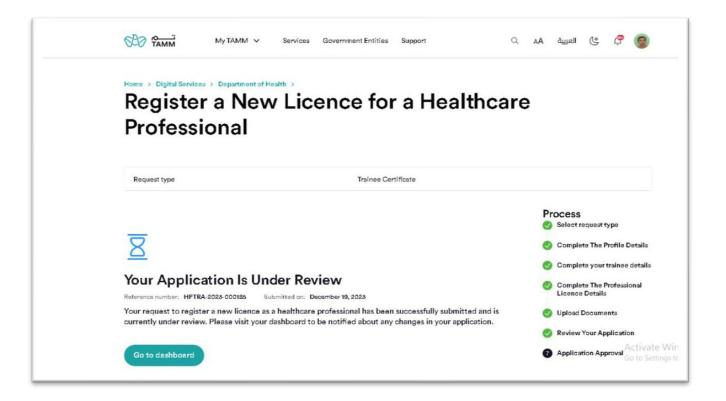

Figure 22: Request submission

• Following the approval from the CME Officer, the applicant will gain access to their training certificate via the TAMM Dashboard.

| _ | Completed Registration     |                           |                 | Dr                    | raft Regist | ration       |                     |                      |                      |      |
|---|----------------------------|---------------------------|-----------------|-----------------------|-------------|--------------|---------------------|----------------------|----------------------|------|
|   | Professionals              |                           |                 |                       |             |              |                     |                      |                      |      |
| C | Actions V 6 Last update: 2 | 0 December 2023, 11:44AM  |                 |                       |             |              |                     |                      | Q See                | irch |
| , | Professional Name 🌲        | Professional<br>Licence 🌲 | Facility Name 🌲 | Category \$           | Major 👙     | Profession 🍦 | Status ≬            | lssue Date 🌲         | Expiry Date 🎄        | Act  |
|   |                            |                           |                 | Allied Health<br>Care | Intern      | Aesthetician | Trainee -<br>Active | 14 December,<br>2023 | 22 December,<br>2023 |      |
| L |                            |                           |                 | Care                  |             |              | Active              | 2025                 | 2025                 | ne   |